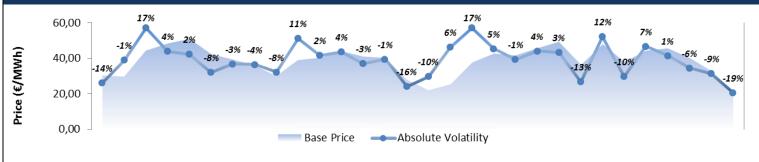

**Daily Volatility of Base Price** 

Methodology used for calculation of volatility.