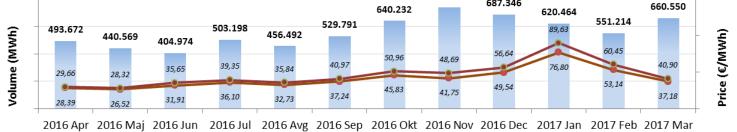

## **Past 12 Months Trade Information**

| Day-Ahead Auction                         |                        | Intraday Continuous Tradin                | g              |  |  |  |
|-------------------------------------------|------------------------|-------------------------------------------|----------------|--|--|--|
| Avg. Monthly Volume (MWh)                 | 560.412                | Avg. Monthly volume (MWh)                 | 24.906         |  |  |  |
| Avg. Daily Volume (MWh)                   | 18.411                 | Avg. Nbr. Of Transactions                 | 404            |  |  |  |
| Avg. Base Price (€/MWh)                   | 41,43                  |                                           |                |  |  |  |
| Avg. Euro-Peak Price (€/MWh)              | 46,42                  | MI2 & MI6 Implicit Auctions               |                |  |  |  |
| Avg. SI-IT offered (MWh)/Avg. % Allocated | <b>404.788 /</b> 67,9% | Avg. Monthly volume MI2 (MWh)             | 27.584         |  |  |  |
| Avg. IT-SI offered (MWh)/Avg.% Allocated  | 473.765 / 8,5%         | Avg. Monthly volume MI6 (MWh)             | 8.456          |  |  |  |
| Avg. SI-AT offered (MWh)/Avg. % Allocated | 941.747 / 3,7%         | Avg. SI-IT offered (MWh)/Avg. % Allocated | 157.711 / 7,1% |  |  |  |
| Avg. AT-SI offered (MWh)/Avg. % Allocated | 224.584 / 60,9%        | Avg. IT-SI offered (MWh)/Avg.% Allocated  | 387.651 / 2,8% |  |  |  |

\*Day-ahead coupling on SI-AT border was launched on 22<sup>nd</sup> July 2016. Therefore for average calculation, data from August is being used. \*\*Intraday coupling on SI-IT border was launched on 21<sup>st</sup> June 2016. Therefore for average calculation, data from July is being used.

Monthly volume

---- Base price

---- Euro-Peak price

| Tot     | al Volume from A | pril 2016 |        | Continuous | <i>MI2</i> ■ | <i>MI6</i> ■ |  |
|---------|------------------|-----------|--------|------------|--------------|--------------|--|
|         |                  |           | Apr    | 53.887     | *            | *            |  |
| 344.372 |                  | Maj       | 29.850 | *          | *            |              |  |
|         | 289.530          |           | Jun    | 29.045     | 11.418       | 2.679        |  |
|         |                  |           | Jul    | 13.309     | 33.515       | 5.582        |  |
|         |                  |           | Avg    | 31.659     | 29.657       | 8.309        |  |
|         |                  |           | Sep    | 9.212      | 27.861       | 10.493       |  |
|         |                  |           | Okt    | 17.377     | 34.984       | 9.566        |  |
|         |                  | 88.111    | Nov    | 16.342     | 8.964        | 1.444        |  |
|         |                  |           | Dec    | 12.541     | 23.301       | 9.464        |  |
|         |                  |           | Jan    | 40.356     | 37.490       | 13.914       |  |
|         | I                |           | Feb    | 19.024     | 34.970       | 11.829       |  |
|         |                  |           | Mar    | 26.133     | 17.516       | 5.505        |  |