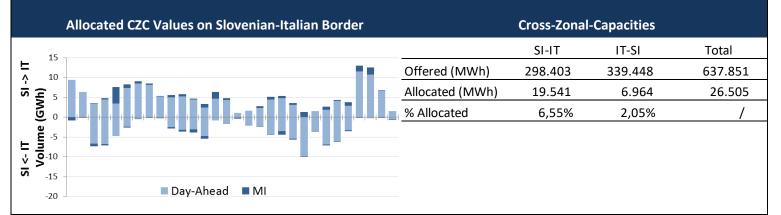

6,31    | 38,57     | 40,78 | 45,57 | 50,28 | 44,35 | 40,05 | 35,95 |

|                 |         |         | Cross-Z   | onal Capaci | ties      |  |  |  |
|-----------------|---------|---------|-----------|-------------|-----------|--|--|--|
|                 | SI→IT   | IT→SI   | SI→AT     | AT→SI       | Total     |  |  |  |
| Offered (MWh)   | 369.463 | 482.240 | 1.010.080 | 237.270     | 2.099.053 |  |  |  |
| Allocated (MWh) | 141.184 | 85.176  | 19.021    | 167.570     | 412.951   |  |  |  |
| % Allocated     | 38,21%  | 17,66%  | 1,88%     | 70,62%      | /         |  |  |  |
|                 |         |         |           |             |           |  |  |  |

**Daily Volatility of Base Price** 



Methodology used for calculation of volatility.

# MI2 & MI6 Implicit Auctions



## **Intraday Continuous Trading**

Volumes by Products



For informational purposes only.

## **Past 12 Months Trade Information**

| Day-Ahead Auction                         |                        | Intraday Continuous Tradin                | g              |  |  |  |
|-------------------------------------------|------------------------|-------------------------------------------|----------------|--|--|--|
| Avg. Monthly Volume (MWh)                 | 560.412                | Avg. Monthly volume (MWh)                 | 24.906         |  |  |  |
| Avg. Daily Volume (MWh)                   | 18.411                 | Avg. Nbr. Of Transactions                 | 404            |  |  |  |
| Avg. Base Price (€/MWh)                   | 41,43                  |