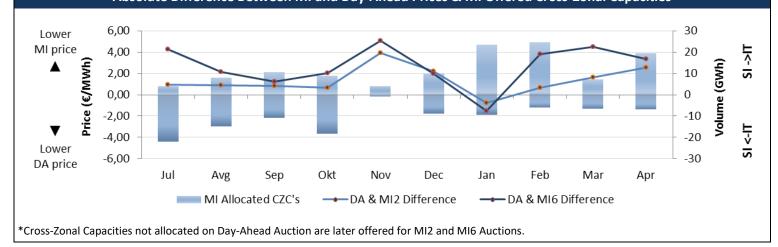

| Sep    | 9.212      | 27.861       | 10.493       |  |
|         |                  |           | Okt    | 17.377     | 34.984       | 9.566        |  |
|         |                  | 88.111    | Nov    | 16.342     | 8.964        | 1.444        |  |
|         |                  |           | Dec    | 12.541     | 23.301       | 9.464        |  |
|         |                  |           | Jan    | 40.356     | 37.490       | 13.914       |  |
|         | I                |           | Feb    | 19.024     | 34.970       | 11.829       |  |
|         |                  |           | Mar    | 26.133     | 17.516       | 5.505        |  |

\*MI Auctions were launched on 22<sup>nd</sup> June 2016. Absolute Difference Between MI and Day-Ahead Prices & MI Offered Cross-Zonal Capacities