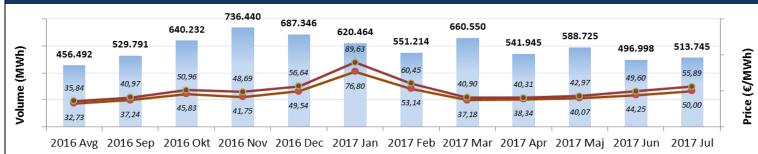

## Day-Ahead Market Volumes and Prices

\*MI Auctions were launched on 22<sup>nd</sup> June 2016.

Absolute Difference Between MI and Day-Ahead Prices & MI Offered Cross-Zonal Capacities

41.953

33.927

45.876