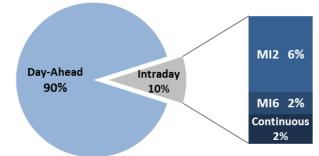

## **Day-Ahead Auction**

| Average Hourly Prices |       |       |       |       |       |       |       |       |       |       |       |            |
|-----------------------|-------|-------|-------|-------|-------|-------|-------|-------|-------|-------|-------|------------|
| Hour (AM)             | 1     | 2     | 3     | 4     | 5     | 6     | 7     | 8     | 9     | 10    | 11    | 1 <b>2</b> |
| Volume (MWh)          | 748   | 725   | 712   | 716   | 701   | 664   | 637   | 696   | 706   | 722   | 741   | 746        |
| Base price (€/MWh)    | 44,28 | 39,53 | 36,07 | 34,56 | 36,03 | 37,18 | 43,50 | 55,56 | 61,80 | 63,77 | 62,78 | 66,23      |
| Hour (PM)             | 13    | 14    | 15    | 16    | 17    | 18    | 19    | 20    | 21    | 22    | 23    | 24         |
| Volume (MWh)          | 765   | 737   | 726   | 728   | 728   | 742   | 758   | 743   | 806   | 753   | 743   | 719        |
| Base price (€/MWh)    | 66,75 | 66,02 | 69,38 | 68,76 | 66,97 | 66,97 | 68,42 | 71,16 | 78,78 | 67,92 | 56,24 | 50,19      |