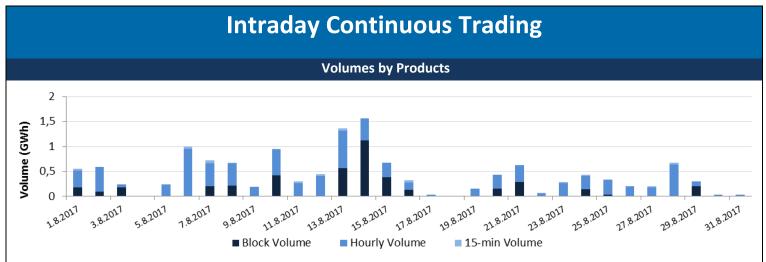

## **MI2 & MI6 Implicit Auctions**

For informational purposes only.

| Day-Ahead Auction                         |                        | Intraday Continuous Trading               |                |  |  |
|-------------------------------------------|------------------------|-------------------------------------------|----------------|--|--|
| Avg. Monthly Volume (MWh)                 | 585.328                | Avg. Monthly volume (MWh)                 | 21.366         |  |  |
| Avg. Daily Volume (MWh)                   | 19.244                 | Avg. Nbr. Of Transactions                 | 419            |  |  |
| Avg. Base Price (€/MWh)                   | 45,57                  |                                           |                |  |  |
| Avg. Euro-Peak Price (€/MWh)              | 51,07                  | MI2 & MI6 Implicit Auctions               |                |  |  |
| Avg. SI-IT offered (MWh)/Avg. % Allocated | <b>397.482 /</b> 61,7% | Avg. Monthly volume MI2 (MWh)             | 30.529         |  |  |
| Avg. IT-SI offered (MWh)/Avg.% Allocated  | 474.373 / 13,0%        | Avg. Monthly volume MI6 (MWh)             | 8.938          |  |  |
| Avg. SI-AT offered (MWh)/Avg. % Allocated | 973.278 / 2,6%         | Avg. SI-IT offered (MWh)/Avg. % Allocated | 212.720 / 6,9% |  |  |
| Avg. AT-SI offered (MWh)/Avg. % Allocated | 209.176 / 67,0%        | Avg. IT-SI offered (MWh)/Avg.% Allocated  | 347.305 / 3,0% |  |  |