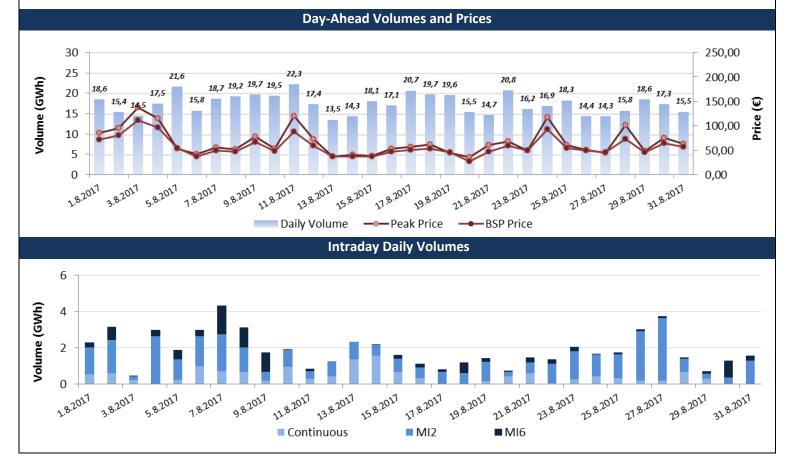

Further Day-Ahead Auction Info. (BSP website)

| Intraday   |                |                     |  |  |  |  |  |
|------------|----------------|---------------------|--|--|--|--|--|
|            | Volume (MWh)   | Avg. Price (€/MWh)  |  |  |  |  |  |
| MI2        | 34.912 🔻 23,9% | <b>51,04 1</b> ,4%  |  |  |  |  |  |
| MI6        | 10.123 🔻 10,2% | <b>60,02 1</b> 8,5% |  |  |  |  |  |
| Continuous | 13.612 🔻 40,9% | /                   |  |  |  |  |  |



Further Intraday Trading info. (BSP website)



For informational purposes only.

## **Day-Ahead Auction**

| Average Hourly Prices |       |       |       |       |       |       |       |       |       |       |       |            |
|-----------------------|-------|-------|-------|-------|-------|-------|-------|-------|-------|-------|-------|------------|
| Hour (AM)             | 1     | 2     | 3     | 4     | 5     | 6     | 7     | 8     | 9     | 10    | 11    | 1 <b>2</b> |
| Volume (MWh)          | 748   | 725   | 712   | 716   | 701   | 664   | 637   | 696   | 706   | 722   | 741   | 746        |
| Base price (€/MWh)    | 44,28 | 39,53 | 36,07 | 34,56 | 36,03 | 37,18 | 43,50 | 55,56 | 61,80 | 63,77 | 62,78 | 66,23      |
| Hour (PM)             | 13    | 14    | 15    | 16    | 17    | 18    | 19    | 20    | 21    | 22