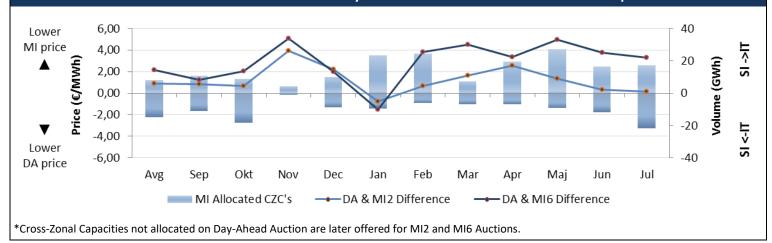

## Day-Ahead Market Volumes and Prices

\*MI Auctions were launched on 22<sup>nd</sup> June 2016.

Absolute Difference Between MI and Day-Ahead Prices & MI Offered Cross-Zonal Capacities

41.953

33.927

45.876