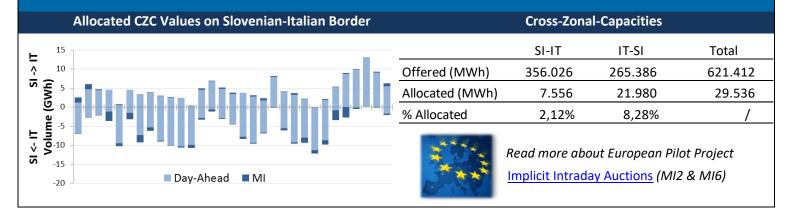

|                 |         |         | Cross-Zonal Capacities |         |           |  |
|-----------------|---------|---------|------------------------|---------|-----------|--|
|                 | SI→IT   | IT→SI   | SI→AT                  | AT→SI   | Total     |  |
| Offered (MWh)   | 341.791 | 469.480 | 978.133                | 143.877 | 1.933.281 |  |
| Allocated (MWh) | 133.777 | 155.286 | 1.375                  | 131.259 | 421.697   |  |
| % Allocated     | 39,14%  | 33,08%  | 0,14%                  | 91,23%  | /         |  |