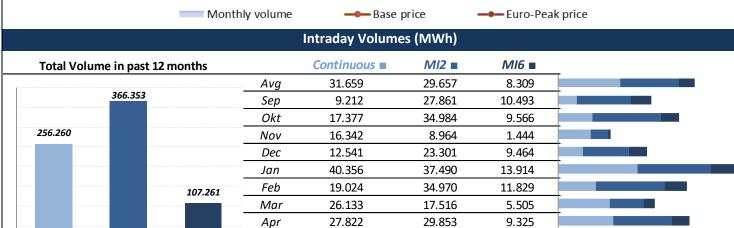

## **MI2 & MI6 Implicit Auctions**

For informational purposes only.

| Day-Ahead Auction                         |                        | Intraday Continuous Trading               |                |  |  |
|-------------------------------------------|------------------------|-------------------------------------------|----------------|--|--|
| Avg. Monthly Volume (MWh)                 | 585.328                | Avg. Monthly volume (MWh)                 | 21.366         |  |  |
| Avg. Daily Volume (MWh)                   | 19.244                 | Avg. Nbr. Of Transactions                 | 419            |  |  |
| Avg. Base Price (€/MWh)                   | 45,57                  |                                           |                |  |  |
| Avg. Euro-Peak Price (€/MWh)              | 51,07                  | MI2 & MI6 Implicit Auctions               |                |  |  |
| Avg. SI-IT offered (MWh)/Avg. % Allocated | <b>397.482 /</b> 61,7% | Avg. Monthly volume MI2 (MWh)             | 30.529         |  |  |
| Avg. IT-SI offered (MWh)/Avg.% Allocated  | 474.373 / 13,0%        | Avg. Monthly volume MI6 (MWh)             | 8.938          |  |  |
| Avg. SI-AT offered (MWh)/Avg. % Allocated | 973.278 / 2,6%         | Avg. SI-IT offered (MWh)/Avg. % Allocated | 212.720 / 6,9% |  |  |
| Avg. AT-SI offered (MWh)/Avg. % Allocated | 209.176 / 67,0%        | Avg. IT-SI offered (MWh)/Avg.% Allocated  | 347.305 / 3,0% |  |  |