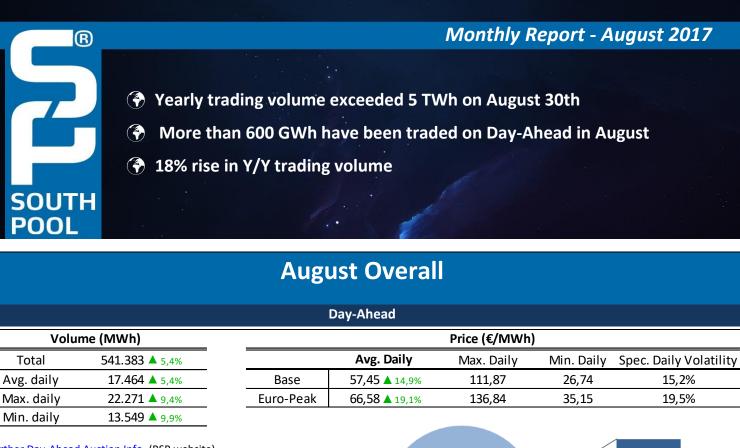

Further Day-Ahead Auction Info. (BSP website)

| Intraday   |                |                     |  |  |  |  |  |
|------------|----------------|---------------------|--|--|--|--|--|
|            | Volume (MWh)   | Avg. Price (€/MWh)  |  |  |  |  |  |
| MI2        | 34.912 🔻 23,9% | <b>51,04 1</b> ,4%  |  |  |  |  |  |
| MI6        | 10.123 🔻 10,2% | <b>60,02 1</b> 8,5% |  |  |  |  |  |
| Continuous | 13.612 🔻 40,9% | /                   |  |  |  |  |  |



Further Intraday Trading info. (BSP website)



For informational purposes only.

## **Day-Ahead Auction**

| Average Hourly Prices |       |       |       |       |       |       |       |       |       |       |       |            |
|-----------------------|-------|-------|-------|-------|-------|-------|-------|-------|-------|--