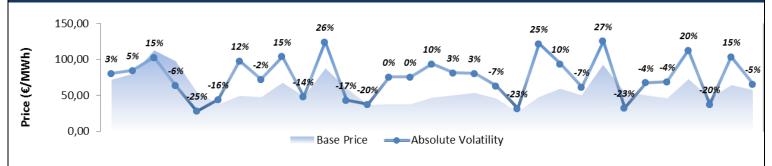

## Daily Volatility of Base Price

Methodology used for calculation of volatility.