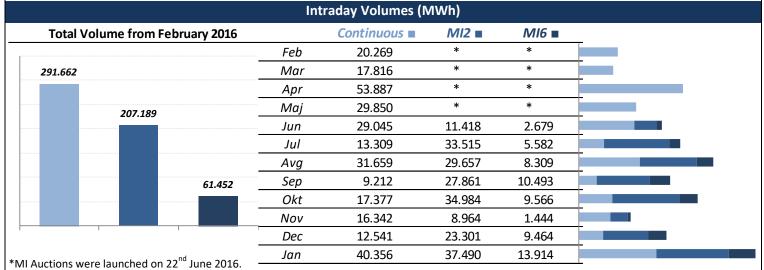

## **Intraday Continuous Trading**

Volumes by Products

For informational purposes only.