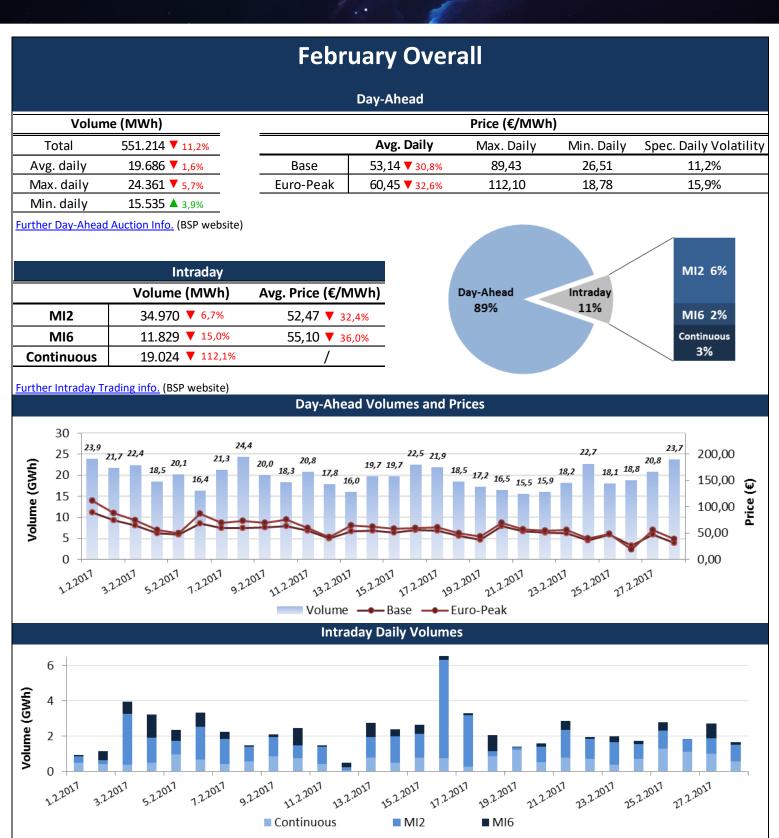

# Day-Ahead Auction

| Average Hourly Prices |       |       |       |       |       |       |       |       |       |       |       |       |
|-----------------------|-------|-------|-------|-------|-------|-------|-------|-------|-------|-------|-------|-------|
| Hour (AM)             | 1     | 2     | 3     | 4     | 5     | 6     | 7     | 8     | 9     | 10    | 11    | 12    |
| Volume (MWh)          | 735   | 728   | 775   | 810   | 779   | 752   | 834   | 868   | 910   | 871   | 831   | 810   |
| Base price (€/MWh)    | 42,36 | 40,48 | 37,96 | 34,33 | 34,48 | 41,01 | 48,65 | 58,17 | 63,66 | 62,63 | 61,04 | 61,51 |
| Hour (PM)             | 13    | 14    | 15    | 16    | 17    | 18    | 19    | 20    | 21    | 22    | 23    | 24    |
| Volume (MWh)          | 810   | 777   | 806   | 863   | 873   | 844   | 886   | 897   | 805   | 788   | 810   | 824   |
| Base price (€/MWh)    | 56,92 | 53,76 | 53,21 | 53,84 | 57,79 | 62,62 | 69,52 | 68,91 | 61,99 | 55,71 | 51,57 | 43,22 |