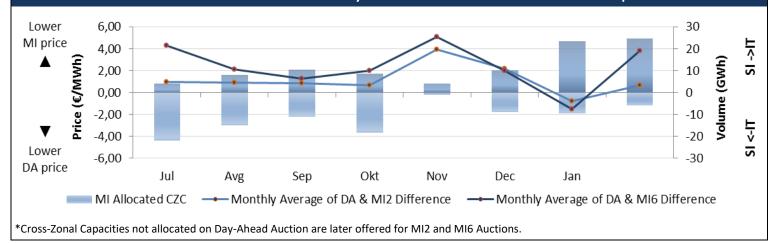

|                 | Cross-Zonal Capacities                                                |         |         |         |           |
|-----------------|-----------------------------------------------------------------------|---------|---------|---------|-----------|
|                 | SI→IT                                                                 | IT→SI   | SI→AT   | AT→SI   | Total     |
| Offered (MWh)   | 480.898                                                               | 449.280 | 961.536 | 198.714 | 2.090.428 |
| Allocated (MWh) | 261.914                                                               | 51.593  | 8.633   | 162.460 | 484.600   |
| % Allocated     | 54,46%                                                                | 11,48%  | 0,90%   | 81,76%  | /         |
|                 | 480.898449.280961.536198.7142.090.428261.91451.5938.633162.460484.600 |         |         |         |           |