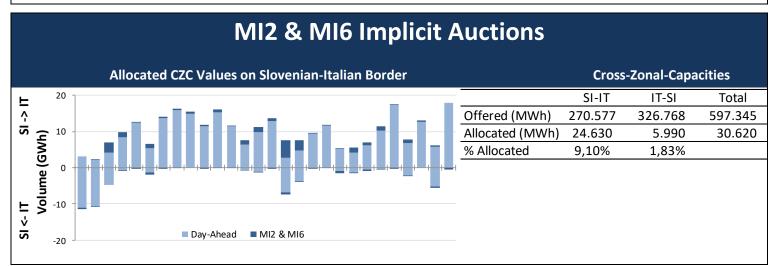

|                 | Cross-Zonal Capacities                                                |         |         |         |           |
|-----------------|-----------------------------------------------------------------------|---------|---------|---------|-----------|
|                 | SI→IT                                                                 | IT→SI   | SI→AT   | AT→SI   | Total     |
| Offered (MWh)   | 480.898                                                               | 449.280 | 961.536 | 198.714 | 2.090.428 |
| Allocated (MWh) | 261.914                                                               | 51.593  | 8.633   | 162.460 | 484.600   |
| % Allocated     | 54,46%                                                                | 11,48%  | 0,90%   | 81,76%  | /         |
|                 | 480.898449.280961.536198.7142.090.428261.91451.5938.633162.460484.600 |         |         |         |           |