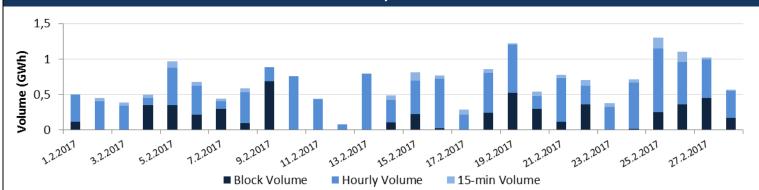

## **Intraday Continuous Trading**

Volumes by Products

For informational purposes only.