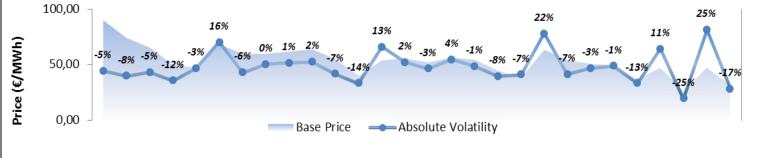

**Daily Volatility of Base Price** 

Methodology used for calculation of volatility.