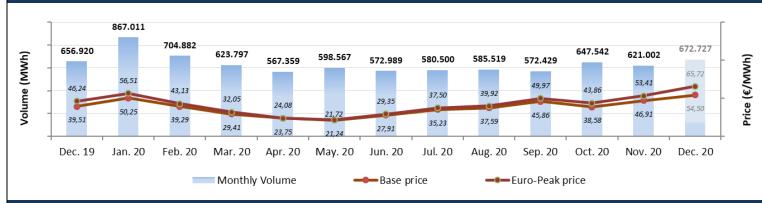

# December Overall Day-Ahead

Base

Euro-Peak

Fotal trading
 Intraday trading
 Average dai
 SOUTH
 POOL

R

Volume (MWh)

Further Day-Ahead Auction Info. (BSP website)

672.727 🔺 8,3%

Avg. Daily

54,50 🔺 16,2%

65,72 **A** 23,0%

Day-Ahead

81,74%

Monthly Report – December 2020