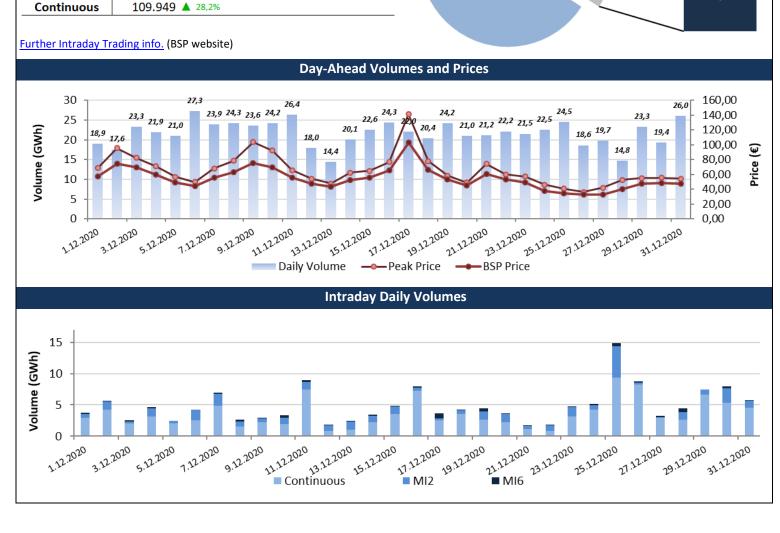

# December Overall Day-Ahead

Base

Euro-Peak

Fotal trading
 Intraday trading
 Average dai
 SOUTH
 POOL

R

Volume (MWh)

Further Day-Ahead Auction Info. (BSP website)

672.727 🔺 8,3%

21.701 🔺 4,8%

27.304 10,0%

14.424 🔻 0,7%

Total

Avg. daily

Max. daily

Min. daily

Total trading volume in December reached 823 GWh

( Intraday trading volume represents 18,3% in total trading volume

Price (€/MWh)

Min. Daily

32,48

36,18

Intraday

18,3%

Spec. Daily Volatility

8,5%

11,0%

MI2 4,1% MI6 0,8%

Continuous 13,4%

Max. Daily

103,23

141,06

( Average daily Base price at 54,50 €/MWh

Avg. Daily

54,50 🔺 16,2%

65,72 **A** 23,0%

Day-Ahead

81,74%

Monthly Report – December 2020

# **Day-Ahead Auction**

|                         |       |       | Ave   | rage Hou | ırly Volu | mes and | Prices |       |       |       |       |       |
|-------------------------|-------|-------|-------|----------|-----------|---------|--------|-------|-------|-------|-------|-------|
| Hour (AM)               | 1     | 2     | 3     | 4        | 5         | 6       | 7      | 8     | 9     | 10    | 11    | 12    |
| Volume (MWh)            | 865   | 882   | 892   | 913      | 876       | 844     | 819    | 935   | 942   | 907   | 925   | 957   |
| Base price (€/MWh)      | 39,98 | 36,43 | 35,16 | 33,29    | 33,55     | 37,66   | 47,80  | 57,07 | 65,55 | 67,25 | 64,29 | 66,50 |
| Hour <mark>(</mark> PM) | 13    | 14    | 15    | 16       | 17        | 18      | 19     | 20    | 21    | 22    | 23    | 24    |
| Volume (MWh)            | 927   | 898   | 875   | 876      | 908       | 896     | 913    | 929   | 935   | 948   | 938   | 901   |
| Base price (€/MWh)      | 65,54 | 61,65 | 61,73 | 63,59    | 69,21     | 72,88   | 67,46  | 63,03 | 56,72 | 50,58 | 48,11 | 43,04 |