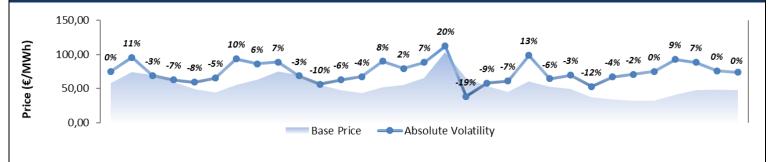

( Intraday trading volume represents 18,3% in total trading volume

Price (€/MWh)

Min. Daily

32,48

36,18

Intraday

18,3%

Spec. Daily Volatility

8,5%

11,0%

MI2 4,1% MI6 0,8%

Continuous 13,4%

Max. Daily

103,23

141,06

( Average daily Base price at 54,50 €/MWh

## Daily Volatility of Base Price

Methodology used for calculation of volatility.