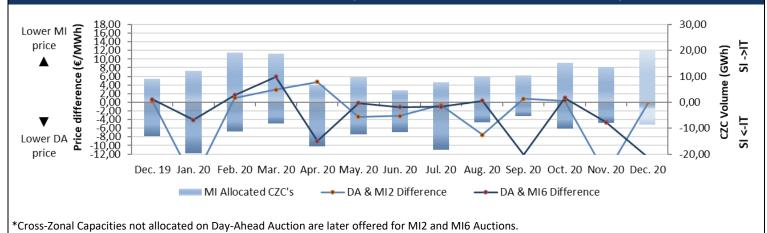

Absolute Difference Between MI and Day-Ahead Prices & MI Offered Cross-Zonal Capacities

For informational purposes only.

BSP Energy Exchange LL C Dunajska 156 SI-1000 Ljubljana Slovenija

- **\$** +386 1 620 76 76
- +386 1 620 76 77
- 🔇 www.bsp-southpool.com
- info@bsp-southpool.com