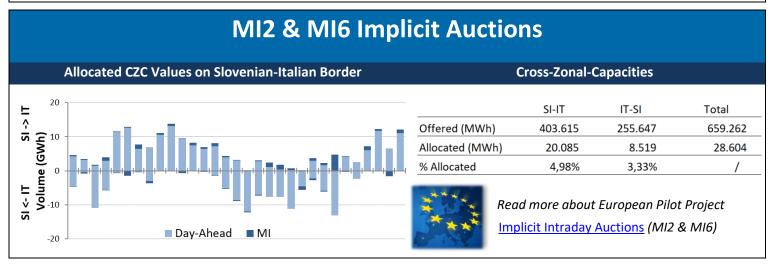

|                 |         |         | Cross-Zoi | nal Capacities | 5       |                     |           |
|-----------------|---------|---------|-----------|----------------|---------|---------------------|-----------|
|                 | SI→IT   | IT→SI   | SI→AT     | AT→SI          | SI→HR   | HR→SI               | Total     |
| Offered (MWh)   | 460.896 | 492.960 | 884.779   | 460.671        | 684.784 | 1.547.216           | 4.531.306 |
| Allocated (MWh) | 161.836 | 113.752 | 56.845    | 228.945        | 208.939 | 132.495             | 902.812   |
| % Allocated     | 35,11%  | 23,08%  | 6,42%     | 49,70%         | 30,51%  | <mark>8,</mark> 56% |           |