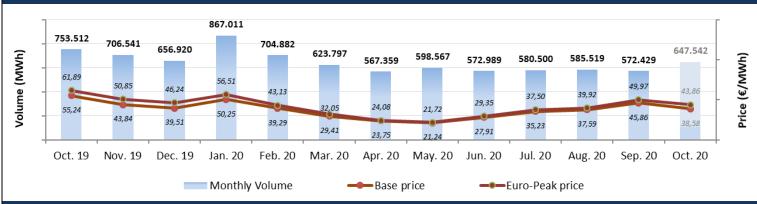

### Day-Ahead

| Volun      | ne (MWh)        |
|------------|-----------------|
| Total      | 647.542 🔺 13,1% |
| Avg. daily | 20.888 📤 9,5%   |
| Max. daily | 25.928 ▼ 14,8%  |
| Min. daily | 14.849 🛦 32,7%  |

| _ |           |                      | Price (€/MWh) |            |                        |
|---|-----------|----------------------|---------------|------------|------------------------|
| - |           | Avg. Daily           | Max. Daily    | Min. Daily | Spec. Daily Volatility |
|   | Base      | 38,58 ▼ 15,9%        | 50,23         | 15,94      | 10,4%                  |
| - | Euro-Peak | 43,86 <b>▼</b> 12,2% | 60,10         | 14,42      | 13,7%                  |