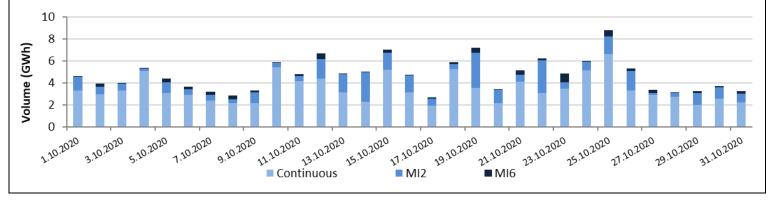

Further Day-Ahead Auction Info. (BSP website)

|            | Intraday        |                       |
|------------|-----------------|-----------------------|
|            | Volume (MWh)    | Avg. Price (€/MWh)    |
| MI2        | 33.279 🛕 65,8%  | 38,24 ▼ 15,1%         |
| MI6        | 6.992 ▼ 7,8%    | <b>42,36 ▼ 34,5</b> % |
| Continuous | 106.788 🛦 20,8% |                       |

Further Intraday Trading info. (BSP website)