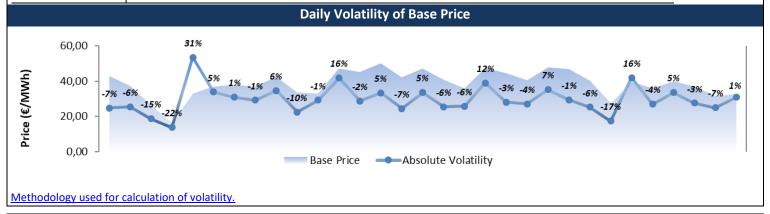

| _ |           |                      | Price (€/MWh) |            |                        |
|---|-----------|----------------------|---------------|------------|------------------------|
| - |           | Avg. Daily           | Max. Daily    | Min. Daily | Spec. Daily Volatility |
|   | Base      | 38,58 ▼ 15,9%        | 50,23         | 15,94      | 10,4%                  |
| - | Euro-Peak | 43,86 <b>▼</b> 12,2% | 60,10         | 14,42      | 13,7%                  |