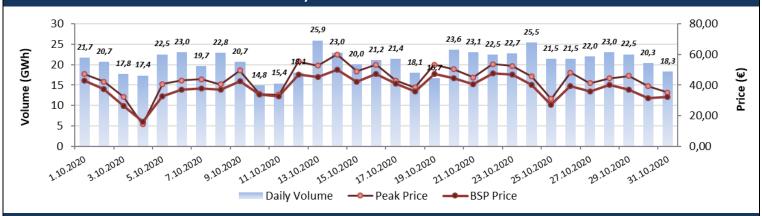

### Day-Ahead

| Volun      | ne (MWh)        |
|------------|-----------------|
| Total      | 647.542 🔺 13,1% |
| Avg. daily | 20.888 📤 9,5%   |
| Max. daily | 25.928 ▼ 14,8%  |
| Min. daily | 14.849 🛦 32,7%  |

| _ |           |                      | Price (€/MWh) |            |                        |
|---|-----------|----------------------|---------------|------------|------------------------|
| - |           | Avg. Daily           | Max. Daily    | Min. Daily | Spec. Daily Volatility |
|   | Base      | 38,58 ▼ 15,9%        | 50,23         | 15,94      | 10,4%                  |
| - | Euro-Peak | 43,86 <b>▼</b> 12,2% | 60,10         | 14,42      | 13,7%                  |

### **Day-Ahead Auction Average Hourly Volumes and Prices** Hour (AM) 3 10 Volume (MWh) 807 854 787 781 741 707 853 1009 925 922 896 882 Base price (€/MWh) 31,96 29,32 25,10 23,28 24,42 28,53 36,86 43,87 48,27 48,10 44,59 42,62 23 Hour (PM) 13 14 **1**5 16 17 18 19 20 21 22 24 Volume (MWh) 862 826 832 868 888 891 849 929 988 936 950 881 Base price (€/MWh) 40,02 37,85 36,80 38,46 41,14 45,62 49,51 53,39 47,54 40,23 37,02 31,12