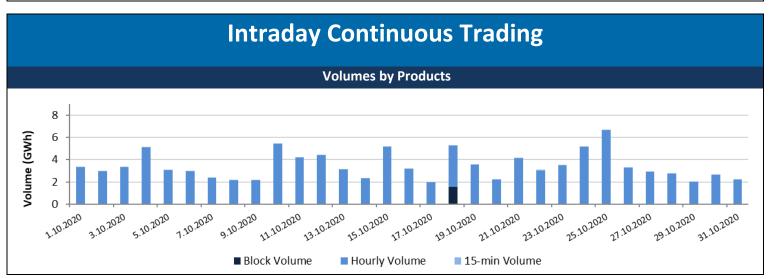

Further Day-Ahead Auction Info. (BSP website)

|            | Intraday        |                       |
|------------|-----------------|-----------------------|
|            | Volume (MWh)    | Avg. Price (€/MWh)    |
| MI2        | 33.279 🛕 65,8%  | 38,24 ▼ 15,1%         |
| MI6        | 6.992 ▼ 7,8%    | <b>42,36 ▼ 34,5</b> % |
| Continuous | 106.788 🛦 20,8% |                       |

Further Intraday Trading info. (BSP website)