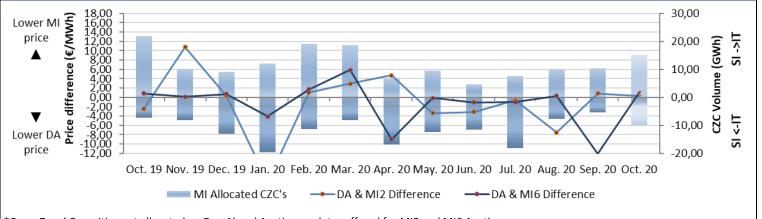

# Absolute Difference Between MI and Day-Ahead Prices & MI Offered Cross-Zonal Capacities

### **MI2 & MI6 Implicit Auctions** Allocated CZC Values on Slovenian-Italian Border **Cross-Zonal-Capacities** SI -> IT SI-IT IT-SI Total Offered (MWh) 107.756 390.773 498.529 Allocated (MWh) 15.220 10.070 25.290 % Allocated 14,12% 2,58% Read more about European Pilot Project Implicit Intraday Auctions (MI2 & MI6) ■ Day-Ahead ■ MI