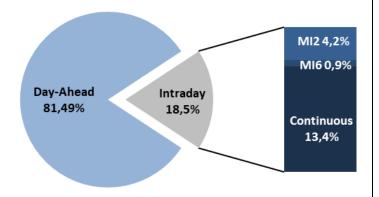

- Total trading volume in September reached 795 GWh
- (\*) Intraday trading volume represents 18,5% in total trading volume
- **③** Average daily Base price at 38,58 €/MWh

Further Day-Ahead Auction Info. (BSP website)

|            | Intraday        |                       |
|------------|-----------------|-----------------------|
|            | Volume (MWh)    | Avg. Price (€/MWh)    |
| MI2        | 33.279 🛕 65,8%  | 38,24 ▼ 15,1%         |
| MI6        | 6.992 ▼ 7,8%    | <b>42,36 ▼ 34,5</b> % |
| Continuous | 106.788 🛦 20,8% |                       |