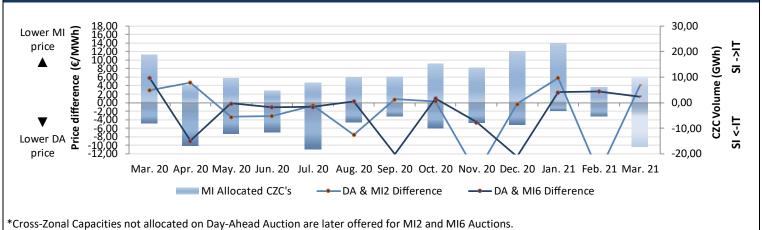

## Absolute Difference Between MI and Day-Ahead Prices & MI Offered Cross-Zonal Capacities

### **MI2 & MI6 Implicit Auctions** Allocated CZC Values on Slovenian-Italian Border **Cross-Zonal-Capacities** 20 ╘ SI-IT IT-SI Total Offered (MWh) 154.380 328.119 482.499 Allocated (MWh) 10.034 27.500 17.466 % Allocated 6,50% 5,32% Read more about European Pilot Project ■ Day-Ahead ■ MI Implicit Intraday Auctions (MI2 & MI6) -20