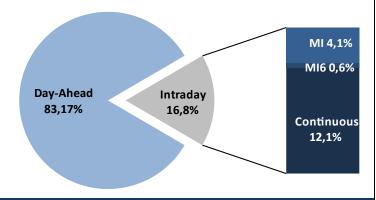

- Total trading volume in February reached 778 GWh
- 16,8% in total trading volume represents 16,8% in total trading volume
- **③** Average daily Base price at 55,92 €/MWh

## **March Overall**