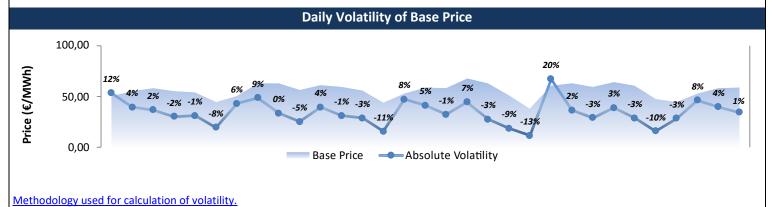

|           |                       | Price (€/MWh) |            |                        |
|-----------|-----------------------|---------------|------------|------------------------|
|           | Avg. Daily            | Max. Daily    | Min. Daily | Spec. Daily Volatility |
| Base      | <b>55,92</b> ▲ 11,0%  | 68,07         | 37,97      | 7,1%                   |
| Euro-Peak | 58 <b>,</b> 47 ▲ 1,7% | 75,94         | 35,31      | 9,0%                   |