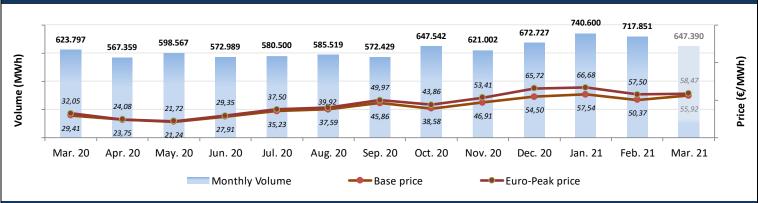

## **Day-Ahead Market Volumes and Prices**

## **Day-Ahead**

| Volum      | ie (MWh)       |
|------------|----------------|
| Total      | 647.390 ▼ 9,8% |
| Avg. daily | 20.884 🔻 18,5% |
| Max. daily | 27.197 🔻 17,2% |
| Min. daily | 13.656 ▼ 32,9% |

|           |                       | Price (€/MWh) |            |                        |
|-----------|-----------------------|---------------|------------|------------------------|
|           | Avg. Daily            | Max. Daily    | Min. Daily | Spec. Daily Volatility |
| Base      | <b>55,92</b> ▲ 11,0%  | 68,07         | 37,97      | 7,1%                   |
| Euro-Peak | 58 <b>,</b> 47 ▲ 1,7% | 75,94         | 35,31      | 9,0%                   |