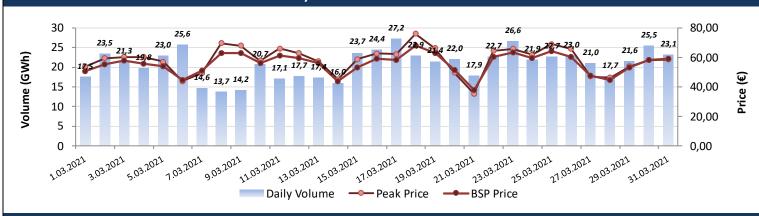

-------------|------------|------------------------|
|           | Avg. Daily            | Max. Daily    | Min. Daily | Spec. Daily Volatility |
| Base      | <b>55,92</b> ▲ 11,0%  | 68,07         | 37,97      | 7,1%                   |
| Euro-Peak | 58 <b>,</b> 47 ▲ 1,7% | 75,94         | 35,31      | 9,0%                   |

Further Day-Ahead Auction Info. (BSP website)

|            | Intraday       |                      |
|------------|----------------|----------------------|
|            | Volume (MWh)   | Avg. Price (€/MWh)   |
| MI2        | 31.929 🔺 89,0% | <b>51,95 ▼</b> 22,4% |
| MI6        | 4.649 ▼ 11,8%  | <b>60,30</b> ▲ 13,7% |
| Continuous | 94.412 🔺 3,8%  |                      |



<u>Further Intraday Trading info.</u> (BSP website)

## **Day-Ahead Volumes and Prices**





### **Day-Ahead Auction Average Hourly Volumes and Prices** 2 3 5 6 7 9 10 1 11 12 Hour (AM) Volume (MWh) 834 867 867 852 850 825 869 999 902 860 863 852 Base price (€/MWh) 50,72 48,43 47,33 45,85 45,62 50,14 56,52 63,57 65,03 59,27 54,57 55,14 Hour (PM) 13 14 15 16 **17** 18 19 20 21 22 23 24 Volume (MWh) 807 882 856 880 794 810 869 884 995 957 911 800 Base price (€/MWh) 53,68 50,05 49,84 51,53 54,34 59,25 71,76 77,14 65,58 58,61 55,95 50,78

|                 |         |         | Citi    | ss-zonai Cap | acities |           |           |
|-----------------|---------|---------|---------|--------------|---------|-----------|-----------|
|                 | SI→IT   | IT→SI   | SI→AT   | AT→SI        | SI→HR   | HR→SI     | Total     |
| Offered (MWh)   | 473.454 | 496.600 | 587.748 | 3