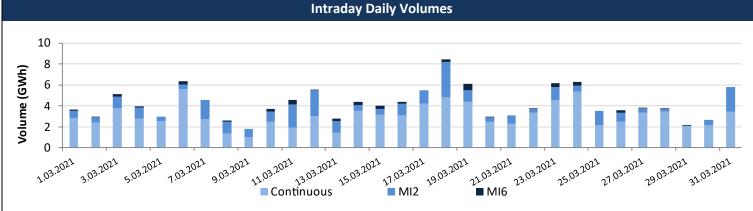

<u>Further Intraday Trading info.</u> (BSP website)

## **Intraday Volumes (MWh)**

| Total Volume in the past 12 months |         | <b>Continuous</b> ■ | MI2 ■  | <i>MI6</i> ■ |
|------------------------------------|---------|---------------------|--------|--------------|
|                                    | Apr. 20 | 71.949              | 27.901 | 8.008        |
| _                                  | May. 20 | 78.690              | 26.703 | 9.106        |
|                                    | Jun. 20 | 77.731              | 18.297 | 7.463        |
|                                    | Jul. 20 | 90.141              | 29.117 | 7.836        |
|                                    | Aug. 20 | 94.091              | 22.824 | 10.903       |
|                                    | Sep. 20 | 88.415              | 20.072 | 7.581        |
| 1.085.225                          | Oct. 20 | 106.788             | 33.279 | 6.992        |
|                                    | Nov. 20 | 85.751              | 26.922 | 8.795        |
|                                    | Dec. 20 | 109.949             | 33.922 | 6.446        |
|                                    | Jan. 21 | 96.315              | 32.559 | 9.136        |
| 320.422                            | Feb. 21 | 90.994              | 16.896 | 5.270        |
| 92.186                             | Mar. 21 | 94.412              | 31.929 | 4.649        |