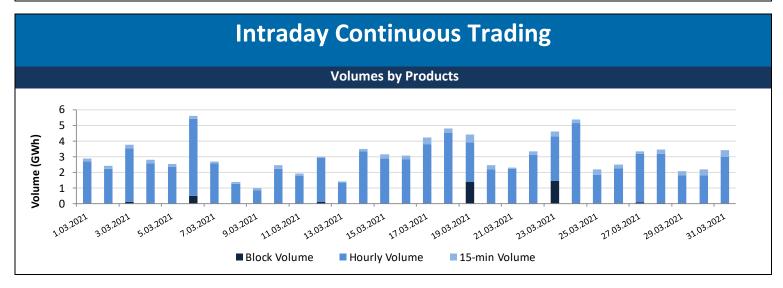

| IIILI a | uay Continuous | rraumg |      |
|---------|----------------|--------|------|
|         |                |        |      |
|         |                |        | <br> |

| Avg. Monthly Volume (MWh) | 89.475 |
|---------------------------|--------|
| Number of trades          | 13.975 |